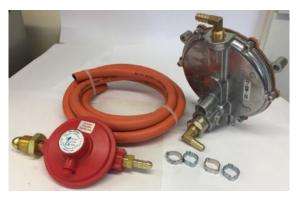

## LPG Frame Mount Regulator and Hose Assembly

Prod Code: 3012-GEAR-17592

Regulator and hose assembly for frame mount type LPG kits

Depending on the application, the lengths of LPG hose can be different between the two regulators and the engine. Therefore the 2.5metre LPG hose and clips will be supplied loose for you to cut the LPG hose to the length you require for your application and secure the clips accordingly. Although, the length of the LPG hose must NOT exceed 1m from the engine to the low pressure regulator

| SPECIFICATIONS                 |                       |
|--------------------------------|-----------------------|
| Bottle Regulator Pressure      | 37mBar                |
| Bottle Regulator Max Flow Rate | 4kg/hour              |
| Low Pressure Regulator         | Century Fuel Products |
| Hose Length                    | 2.5m                  |