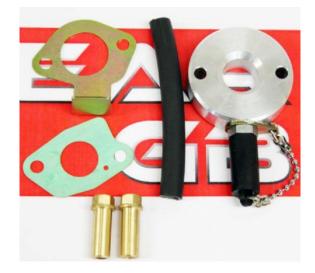

Fits high mount air filter type ONLY, as pictured

| SPECIFICATIONS |              |
|----------------|--------------|
| Fits           | Honda GX120  |
| Kit type       | Bottle Mount |

GearGB Hart Industrial Tools White Hart Court, Hart Village, Hartlepool TS27 3AW