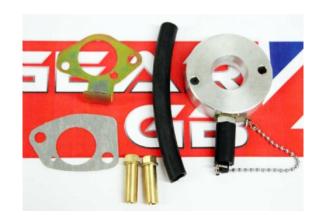

Fits high mount air filter type ONLY, as pictured

| SPECIFICATIONS |              |
|----------------|--------------|
| Fits           | Honda GX390  |
| Kit type       | Bottle Mount |