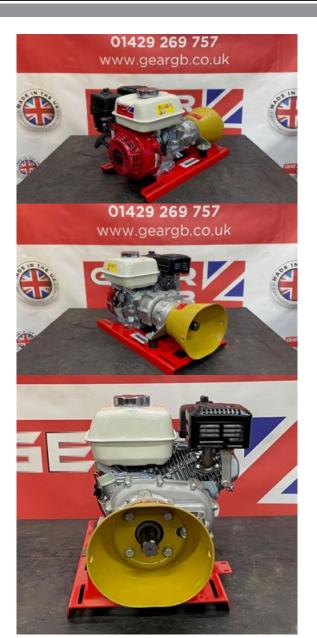

## Honda GX200 6.5HP Engine Driven PTO Drive Unit

## Prod Code: 3050-HOND-21088

To remotely power PTO driven equipment fitted with the Honda GX200 petrol engine. Drives a tractor PTO tool clockwise to 540 RPM

\* The exact speed of final drive will be controlled by the engine throttle lever setting

NEW - UPGRADED GUARD DESIGN

Designed and manufactured in the UK by  $\ensuremath{\mathsf{GEARGB}}$ 