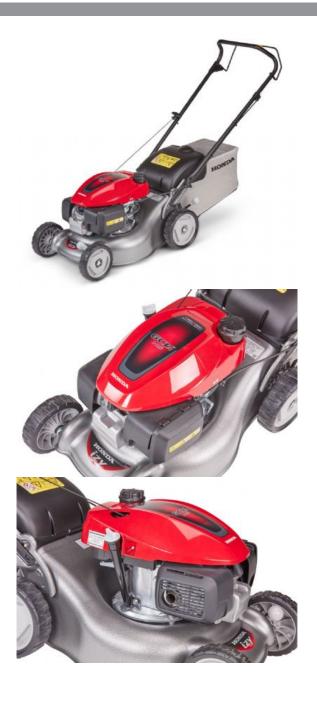

## Honda HRG416 PK IZY 16" Push Lawnmower

Prod Code: 4000-HOND-HRG41

Whether it be your favourite gnome or prize flowers, the HRG416 PK easily mows around the tightest lawn. A large capacity and easy-to-empty grass bag also means less trips to the compost heap.

The Izy is built to last too, with a stylish and durable steel cutter deck and powerful yet economical GCV160 Honda 4-stroke engine.

The Izy range is easy to start, easy to use and easy to look after. It's also stylish, quiet and easy on the environment.