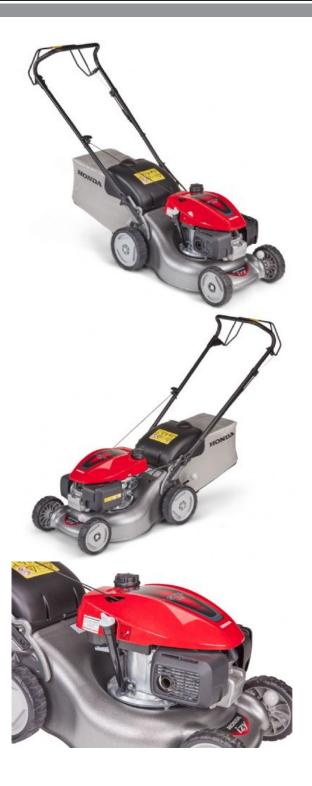

## Honda HRG466 SK IZY 18" Self-Propelled Lawnmower

Prod Code: 4000-HOND-HRG46A

The HRG 466 SK will turn any garden into a perfectly manicured lawn in a jiffy. Thanks to its blade brake and easy-to-use controls, the Izy is extra safe and a doddle to operate – no matter how 'green fingered' you are. It combines manoeuvrability with a large diameter 18" (46cm) cut to cover a medium-sized lawn, fast.

The Izy range is easy to start, easy to use and easy to look after. It's also stylish, quiet and easy on the environment.

| SPECIFICATIONS              |                                      |
|-----------------------------|--------------------------------------|
| Туре                        | Izy Lawnmower                        |
| Rear Roller (Stripe)        | No                                   |
| Cutting width               | 18"/46cm                             |
| Cutting heights (mm)        | 20-74                                |
| Cutting height adjustment   | 6 positions                          |
| Drive                       | Self-propelled                       |
| Grass bag capacity (litres) | 55                                   |
| Engine                      | 1 cylinder                           |
| 4-stroke                    |                                      |
| air-forced cooled           |                                      |
| overhead camshaft           |                                      |
| Mulching system             | -                                    |
| Safety braking              | Flywheel brake                       |
| Cutter deck material        | Steel                                |
| Dry weight (kgs)            | 32                                   |
| Starter mechanism           | Fix throttle type Auto choke         |
| Handle folding              | Yes                                  |
| Handle height adjust        | -                                    |
| Noise value (dB(A))         | 94                                   |
| Vibration (m/sec )          | 3.0                                  |
| Size (inches)               | 18                                   |
| Garden size                 | Compact to Medium (< 1 tennis court) |