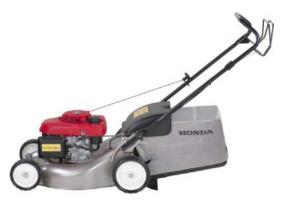

## Honda HRG466 SKEP IZY 18" Selective Mulching Self-Propelled Lawnmower

Prod Code: 4000-HOND-HRG46BB

The HRG 466 SKEP will turn any garden into a perfectly manicured lawn in a jiffy. Thanks to its blade brake and easy-to-use controls, the lzy is extra safe and a doddle to operate – no matter how 'green fingered' you are. It combines manoeuvrability with a large diameter 18"" (46cm) cut to cover a medium-sized lawn, fast. A new feature offers selective muching capability.

| SPECIFICATIONS              |                              |
|-----------------------------|------------------------------|
| Туре                        | Izy Lawnmower                |
| Rear Roller (Stripe)        | No                           |
| Cutting width               | 18"/46cm                     |
| Cutting heights (mm)        | 20-74                        |
| Cutting height adjustment   | 6 positions                  |
| Drive                       | Self-propelled               |
| Grass bag capacity (litres) | 55                           |
| Engine                      | 1 cylinder                   |
| 4-stroke                    |                              |
| air-forced cooled           |                              |
| overhead camshaft           |                              |
| Mulching system             | yes                          |
| Safety braking              | Flywheel brake               |
| Cutter deck material        | Steel                        |
| Dry weight (kgs)            | 32                           |
| Starter mechanism           | Fix throttle type Auto choke |
| -Handle folding             | Yes                          |