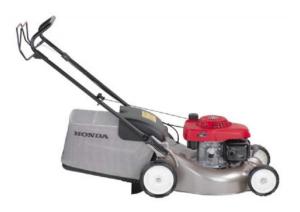

## Honda HRG466 SKEP IZY 18" Selective Mulching Self-Propelled Lawnmower

Prod Code: 4000-HOND-HRG46BB

The HRG 466 SKEP will turn any garden into a perfectly manicured lawn in a jiffy. Thanks to its blade brake and easy-to-use controls, the lzy is extra safe and a doddle to operate – no matter how 'green fingered' you are. It combines manoeuvrability with a large diameter 18"" (46cm) cut to cover a medium-sized lawn, fast. A new feature offers selective muching capability.

| SPECIFICATIONS              |                              |
|-----------------------------|------------------------------|
| Туре                        | Izy Lawnmower                |
| Rear Roller (Stripe)        | No                           |
| Cutting width               | 18"/46cm                     |
| Cutting heights (mm)        | 20-74                        |
| Cutting height adjustment   | 6 positions                  |
| Drive                       | Self-propelled               |
| Grass bag capacity (litres) | 55                           |
| Engine                      | 1 cylinder                   |
| 4-stroke                    |                              |
| air-forced cooled           |                              |
| overhead camshaft           |                              |
| Mulching system             | yes                          |
| Safety braking              | Flywheel brake               |
| Cutter deck material        | Steel                        |
| Dry weight (kgs)            | 32                           |
| Starter mechanism           | Fix throttle type Auto choke |
| -Handle folding             | Yes                          |