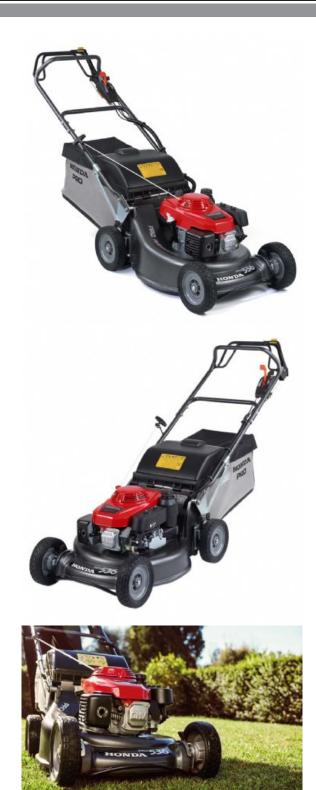

## Honda HRH536 HX 21'' Hydrostatic Lawnmower

## Prod Code: 4000-HOND2-110

The HRH 536 HX is the tried and trusted professional's choice. Our HRH machines are engineered to meet the needs of the professional user, featuring a high density alloy deck, heavygauge handlebar tubing with additional support bracket and cable protection. The shaft drive and heavy-duty gear box makes maintenance both easier and less frequent. With Hydrostatic drive, the powerful and durable 163cc OHV engine drives the mower along at a consistent speed for a perfect finish.

With its wide 21" cutting width, extra large 83 litre capacity grass bag and heavy duty alloy deck, this is the professional"s choice to put stripes into your medium or large sized lawn.