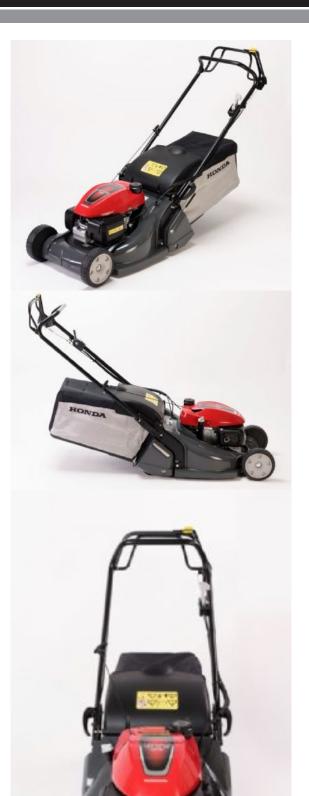

## Honda HRX476 QY 19" Rear Roller Lawnmower (was HRX476 QX)

Prod Code: 4000-HOND2-475

Designed and built to handle a medium sized lawn with ease, the HRX 476 GX features our incredibly durable polymer cutter deck with improved airflow to lift the grass and clippings efficiently. When it comes to emptying you'll have the extra peace of mind of our Roto-stop® safety function which stops the blades without stopping the engine.

Ideal for medium-sized lawns, with a wider 19" cutting width, large 73 litre capacity grass bag, great performance and safety features. It also comes with our industry-leading 7 year domestic warranty.

## SPECIFICATIONS

| Туре                        | HRX Lawnmower                        |
|-----------------------------|--------------------------------------|
| Rear Roller (Stripe)        | Yes                                  |
| Cutting width               | 19"/47cm                             |
| Cutting heights (mm)        | 19-58                                |
| Cutting height adjustment   | Yes                                  |
| Drive                       | Self-propelled                       |
| Grass bag capacity (litres) | 73                                   |
| Engine                      | 160cc OHC 4-Stroke                   |
| Mulching system             | -                                    |
| Safety braking              | Roto-stop®                           |
| Cutter deck material        | Polystrong®                          |
| Dry weight (kgs)            | 42.0                                 |
| Starter mechanism           | Recoil                               |
| Handle folding              | Yes                                  |
| Handle height adjust        | -                                    |
| Noise value (dB(A))         | 94                                   |
| Vibration (m/sec )          | 5.6                                  |
| Size (inches)               | 19                                   |
| Garden size                 | Compact to Medium (< 1 tennis court) |