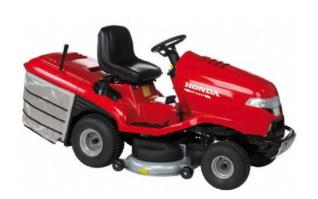

## Honda HF2417 HM 40" Hydrostatic Versamow Lawn Tractor

Prod Code: 4010-HOND-2417

The 40"" premium model delivers improved cutting and collection performance with unrivalled smoothness and efficiency. Hydrostatic drive ensures simple operation and a quality cut at any speed, as the blade speed is independent of forward drive speed. Optiflow technology and synchronous blade cut give you a better, more consistent cut every time and VersamowTM selective mulching makes efficiently fertilising your lawn easier than ever, without the need to change blades.