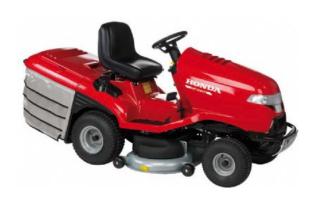

## Honda HF2417 HT 40" Hydrostatic Versamow Lawn Tractor

Prod Code: 4010-HOND-2417A

The 40"" HF 2417 HT model delivers improved cutting and collection performance with unrivalled smoothness and efficiency. Hydrostatic drive ensures simple operation and a quality cut at any speed, as the blade speed is independent of forward drive speed. For effortless mowing, the large capacity grass bag can be emptied at the touch of a switch. Optiflow technology and synchronous blade cut give you a better, more consistent cut every time and VersamowTM selective mulching makes efficiently fertilising your lawn easier than ever before.