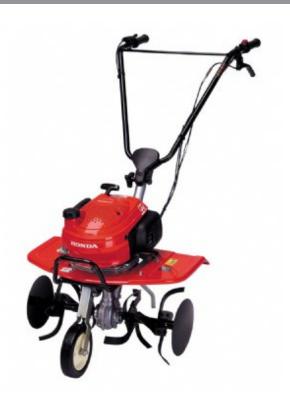

## **Honda F220 Mid-size Tiller**

Prod Code: 4030-HOND-F220

A wide 545mm working width makes the F220 well-equipped to take on larger flowerbeds as well as the vegetable garden. The F220 is a safe, light yet extremely powerful machine, supplied with slasher rotors and crop protection discs as standard. The adjustable Y-shaped handle and transport handle makes this mid-size tiller easy to use and manoeuvre, making it ideal for a range of horticultural tasks.

Well equipped to take on larger flowerbeds as well as the vegetable garden, safely equipped with protection discs.

| SPECIFICATIONS              |                   |
|-----------------------------|-------------------|
| Main clutch                 | Deadman           |
| Side clutch                 | -                 |
| Max. working width (mm)     | 350 - 600         |
| Working width (mm)          | 545               |
| Front hitch                 | -                 |
| Rear hitch                  | -                 |
| Speeds                      | 1 forward         |
| Engine                      | 57cc OHV 4-stroke |
| Handlebar shape             | Y-shaped          |
| Handlebar swing             | -                 |
| Handlebar height adjustment | Yes               |
| Dry Weight (kgs)            | 29                |
| Dimensions length (mm)      | 1280              |
| Dimensions width (mm)       | 615               |
| Dimensions height (mm)      | 1035              |
| Noise value (dB(A))         | 79                |
| Vibration (m/sec )          | 6.4               |
| Size                        | Mid-size          |
| Size of Land                | Medium            |
| Counter Rotating Tines      | -                 |