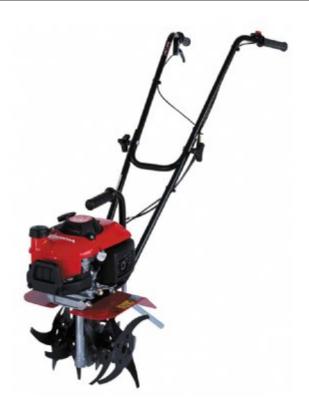

## Honda FG201 Mini Tiller

## Prod Code: 4030-HOND-FG201

Take the hard work out of maintaining your lawn, flowerbeds and vegetable plot. With an easy starting, reliable and efficient 4-stroke engine and high torque worm gear transmission, the compact FG201 is an ideal all-rounder. A range of optional accessories (including lawn aerator, edger and de-thatcher) are also available to maintain the perfect lawn, too.

An FG201 tiller will take all the hard work out of maintaining your flowerbeds, lawn and vegetable plot.