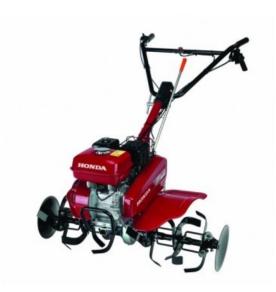

## **Honda FJ500 SER Mid-size Tiller**

Prod Code: 4030-HOND-FJ500SER

Honda's FJ500 SER is a rotary tiller designed to be light and manoeuvrable yet heavy duty enough to tackle tough soil cultivation with ease. Powered by a hardworking and fuel efficient 163cc Honda GX160 four-stroke petrol engine.

Swing handle With a reassuring safety release feature, the swing handle can be adjusted to swing left or right which lets you work without leaving your footprints behind you, and avoids compressing already cultivated soil and plants.

Gearbox More gears means greater flexibility and power. The gearbox transfers the ideal power and torque to work the machine, letting you pick the perfect speed to match your pace.

| SPECIFICATIONS                           |                        |
|------------------------------------------|------------------------|
| Max tilling width (mm)                   | 900                    |
| Max tilling depth (mm)                   | 300                    |
| Forward speeds                           | 1                      |
| Reverse speeds                           | 1                      |
| Forward tool rotation speed (rpm)        | 113 rpm                |
| Reverse tool rotation speed (rpm)        | 28rpm                  |
| Dimension (L x W x H) (mm)               | 1                      |
| 395 x 925 x 990                          |                        |
| Dry weight (kg)                          | 45/57                  |
| Rotors/tines supplied                    | Multiple rotor options |
| Wheels                                   | Front Transport        |
| Side discs                               | Yes                    |
| Engine model                             | GX160                  |
| Engine oil capacity (Litres)             | 0.58                   |
| Starter                                  | Recoil                 |
| Drive clutch                             | Manual - belt tension  |
| Sound pressure at operators ears (dB(A)) | 81                     |
| Vibration (m/sec )                       | 5.8                    |
| Foldable handle                          | Yes                    |
| Height adjustable handle                 | Yes                    |