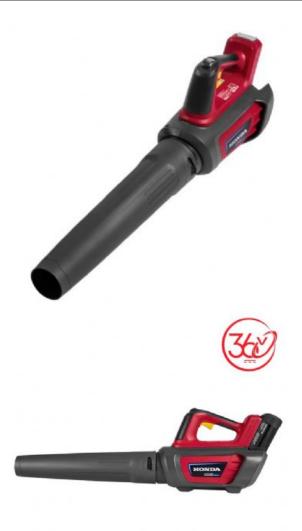

## Honda HHB 36 BXB **Cordless Electric Blower**

Prod Code: 4070-HOND-25106

The cordless blower is the best balance of power & lightweight operation. The fully variable speed control ensures ease of use & efficient use of battery capacity. The brushless motor provides superior performance & a longer motor runtime.

Usage
•Remove leaves from lawn
•Remove leaves between plants & beds
•Remove leaves from paved surfaces, driveways or sidewalks

Importance •Simple & easy to handle, powerful & low maintenance

NOTE: Battery & Charger must be purchased separately.

| SPECIFICATIONS                       |                   |
|--------------------------------------|-------------------|
| 2Ah battery run time MINS            | Full 6 / Low 35   |
| 4Ah battery run time MINS            | Full 11 / Low 75  |
| 2Ah battery run time MINS            | Full 18 / Low 110 |
| Max air volume (Round nozzle) [M /H] | 780               |
| Max air speed (Round nozzle) [KM/H]  | 200               |
| Noise                                | 98dB(A)           |
| Dry weight                           | 2.9kg             |