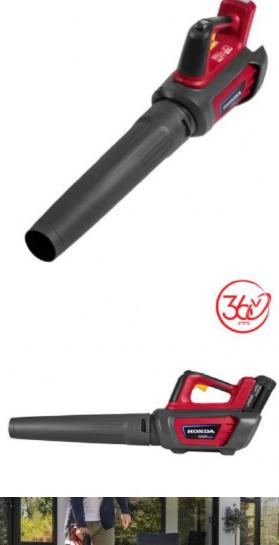

## **BUNDLE Honda HHB 36 BXB Cordless Electric Blower +4AH BATTERY** +CHARGER

## Prod Code: 4070-HOND-25679

A BUNDLE DEAL FOR BLOWER +4AH BATTERY + CHARGER

The cordless blower is the best balance of power & lightweight operation. The fully variable speed control ensures ease of use & efficient use of battery capacity. The brushless motor provides superior performance & a longer motor runtime.

Usage •Remove leaves from lawn •Remove leaves between plants & beds •Remove leaves from paved surfaces, driveways or sidewalks

Importance •Simple & easy to handle, powerful & low maintenance

| SPECIFICATIONS                       |                   |
|--------------------------------------|-------------------|
| 2Ah battery run time MINS            | Full 6 / Low 35   |
| 4Ah battery run time MINS            | Full 11 / Low 75  |
| 2Ah battery run time MINS            | Full 18 / Low 110 |
| Max air volume (Round nozzle) [M /H] | 780               |
| Max air speed (Round nozzle) [KM/H]  | 200               |
| Noise                                | 98dB(A)           |
| Dry weight                           | 2.9kg             |