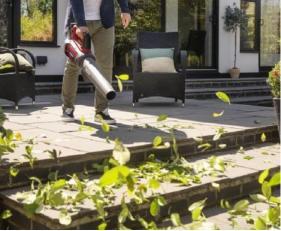

Usage •Remove leaves from lawn •Remove leaves between plants & beds •Remove leaves from paved surfaces, driveways or sidewalks

Importance •Simple & easy to handle, powerful & low maintenance

| SPECIFICATIONS                       |                   |
|--------------------------------------|-------------------|
| 2Ah battery run time MINS            | Full 6 / Low 35   |
| 4Ah battery run time MINS            | Full 11 / Low 75  |
| 2Ah battery run time MINS            | Full 18 / Low 110 |
| Max air volume (Round nozzle) [M /H] | 780               |
| Max air speed (Round nozzle) [KM/H]  | 200               |
| Noise                                | 98dB(A)           |
| Dry weight                           | 2.9kg             |