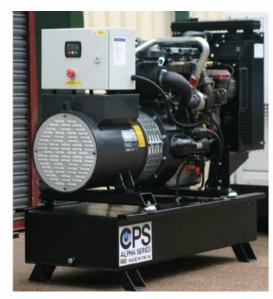

## AK15-1PH Alpha Series 15kVA Kohler Single Phase Generator

Prod Code: 5000-CPS-AK15-1PH

The CPS AK15-1PH Alpha Series 15kVA (9.2kW) Generator is a unit designed and manufactured in the UK.

Manufactured with a Kohler Diesel Engine, MeccAlte or Leroy Somer Alternator and Deep Sea Electronic Control Module. The base frame is constructed from galvanized steel, press-formed, with suitable thickness; bolted by galvanized bolts and contains the large fuel tank to enable long running.

This generator is covered by a full 2 year or 2000 hour manufacturer's warranty and all sets are fully manufactured as per your requirements

| SPECIFICATIONS           |                                                                                                                                                                                                            |
|--------------------------|------------------------------------------------------------------------------------------------------------------------------------------------------------------------------------------------------------|
| Engine                   | Kohler KDW1603                                                                                                                                                                                             |
| Cylinders                | 3                                                                                                                                                                                                          |
| RPM                      | 1500                                                                                                                                                                                                       |
| Alternator               | Leroy Somer                                                                                                                                                                                                |
| Prime Power              | 15kVA / 12kW                                                                                                                                                                                               |
| Standby Power            | 17kVA / 13kW                                                                                                                                                                                               |
| Length                   | 1250mm                                                                                                                                                                                                     |
| Width                    | 710mm                                                                                                                                                                                                      |
| Height                   | 1130mm                                                                                                                                                                                                     |
| Weight                   | 500kg                                                                                                                                                                                                      |
| Fuel Tank                | 45L                                                                                                                                                                                                        |
| Fuel Consumption<br>@75% | 3.7 L/Hour                                                                                                                                                                                                 |
| Controls                 | DSE4520 Manual Control Module / DSE4620 AMF Module /<br>DSE7000 Series AMF Module                                                                                                                          |
| Optional Extras          | ATS (Automatic Transfer Switch) - Water jacket heater -<br>Automatic fuel transfer - Slow/fast trailer - Fuel tanks External<br>/ Large / Underground - Plug sockets - GSM modem - Remote<br>control start |
| Other Option             | Meccalte Alternator                                                                                                                                                                                        |