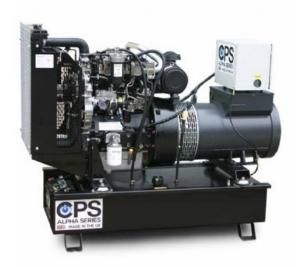

## AK15-1PH Alpha Series 15kVA Kohler Single Phase Generator

Prod Code: 5000-CPS-AK15-1PH

The CPS AK15-1PH Alpha Series 15kVA (9.2kW) Generator is a unit designed and manufactured in the UK.

Manufactured with a Kohler Diesel Engine, MeccAlte or Leroy Somer Alternator and Deep Sea Electronic Control Module. The base frame is constructed from galvanized steel, press-formed, with suitable thickness; bolted by galvanized bolts and contains the large fuel tank to enable long running.

This generator is covered by a full 2 year or 2000 hour manufacturer's warranty and all sets are fully manufactured as per your requirements

| SPECIFICATIONS           |                                                                                                                                                                                                            |
|--------------------------|------------------------------------------------------------------------------------------------------------------------------------------------------------------------------------------------------------|
| Engine                   | Kohler KDW1603                                                                                                                                                                                             |
| Cylinders                | 3                                                                                                                                                                                                          |
| RPM                      | 1500                                                                                                                                                                                                       |
| Alternator               | Leroy Somer                                                                                                                                                                                                |
| Prime Power              | 15kVA / 12kW                                                                                                                                                                                               |
| Standby Power            | 17kVA / 13kW                                                                                                                                                                                               |
| Length                   | 1250mm                                                                                                                                                                                                     |
| Width                    | 710mm                                                                                                                                                                                                      |
| Height                   | 1130mm                                                                                                                                                                                                     |
| Weight                   | 500kg                                                                                                                                                                                                      |
| Fuel Tank                | 45L                                                                                                                                                                                                        |
| Fuel Consumption<br>@75% | 3.7 L/Hour                                                                                                                                                                                                 |
| Controls                 | DSE4520 Manual Control Module / DSE4620 AMF Module /<br>DSE7000 Series AMF Module                                                                                                                          |
| Optional Extras          | ATS (Automatic Transfer Switch) - Water jacket heater -<br>Automatic fuel transfer - Slow/fast trailer - Fuel tanks External<br>/ Large / Underground - Plug sockets - GSM modem - Remote<br>control start |
| Other Option             | Meccalte Alternator                                                                                                                                                                                        |