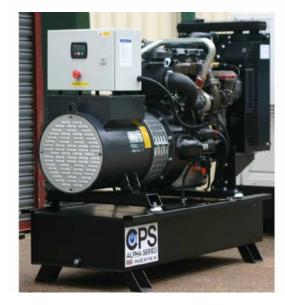

## AK40-1PH Alpha Series 40kVA Kohler Single Phase Generator

Prod Code: 5000-CPS-AK40-1PH

The CPS AK15-1PH Alpha Series 40kVA (32kW) Generator is a unit designed and manufactured in the UK.

Manufactured with a Kohler Diesel Engine, MeccAlte or Leroy Somer Alternator and Deep Sea Electronic Control Module. The base frame is constructed from galvanized steel, press-formed, with suitable thickness; bolted by galvanized bolts and contains the large fuel tank to enable long running.

This generator is covered by a full 2 year or 2000 hour manufacturer's warranty and all sets are fully manufactured as per your requirements

| SPECIFICATIONS     |                                                                                                                                                                                                         |
|--------------------|---------------------------------------------------------------------------------------------------------------------------------------------------------------------------------------------------------|
| Engine             | Kohler KDI2504M                                                                                                                                                                                         |
| Cylinders          | 4                                                                                                                                                                                                       |
| RPM                | 1500                                                                                                                                                                                                    |
| Alternator         | Leroy Somer                                                                                                                                                                                             |
| Prime Power        | 40kVA / 32kW                                                                                                                                                                                            |
| Standby<br>Power   | 44kVA / 35kW                                                                                                                                                                                            |
| Controls           | DSE3110 Key/Auto Start Module or DSE4620 AMF Module as option                                                                                                                                           |
| Optional<br>Extras | ATS (Automatic Transfer Switch) - Water jacket heater - Automatic<br>fuel transfer - Slow/fast trailer - Fuel tanks External / Large /<br>Underground - Plug sockets - GSM modem - Remote control start |
| Other Option       | Meccalte Alternator                                                                                                                                                                                     |