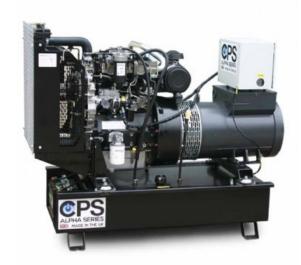

## AK40-1PH Alpha Series 40kVA Kohler Single Phase Generator

Prod Code: 5000-CPS-AK40-1PH

The CPS AK15-1PH Alpha Series 40kVA (32kW) Generator is a unit designed and manufactured in the UK.

Manufactured with a Kohler Diesel Engine, MeccAlte or Leroy Somer Alternator and Deep Sea Electronic Control Module. The base frame is constructed from galvanized steel, press-formed, with suitable thickness; bolted by galvanized bolts and contains the large fuel tank to enable long running.

This generator is covered by a full 2 year or 2000 hour manufacturer's warranty and all sets are fully manufactured as per your requirements

| SPECIFICATIONS     |                                                                                                                                                                                                         |
|--------------------|---------------------------------------------------------------------------------------------------------------------------------------------------------------------------------------------------------|
| Engine             | Kohler KDI2504M                                                                                                                                                                                         |
| Cylinders          | 4                                                                                                                                                                                                       |
| RPM                | 1500                                                                                                                                                                                                    |
| Alternator         | Leroy Somer                                                                                                                                                                                             |
| Prime Power        | 40kVA / 32kW                                                                                                                                                                                            |
| Standby<br>Power   | 44kVA / 35kW                                                                                                                                                                                            |
| Controls           | DSE3110 Key/Auto Start Module or DSE4620 AMF Module as option                                                                                                                                           |
| Optional<br>Extras | ATS (Automatic Transfer Switch) - Water jacket heater - Automatic<br>fuel transfer - Slow/fast trailer - Fuel tanks External / Large /<br>Underground - Plug sockets - GSM modem - Remote control start |
| Other Option       | Meccalte Alternator                                                                                                                                                                                     |