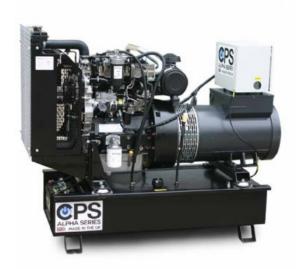

## **AP13 Alpha Series 13kVA Perkins 3-Phase Generator**

Prod Code: 5000-CPS-AP13

The CPS AP13 Alpha Series 13kVA (10.4kW) Generator is a unit designed and manufactured in the UK.

Built with a Perkins Diesel Engine, MeccAlte or Stamford Alternator and Deep Sea Electronic Control Module, all of which are manufactured in the UK. The base frame is constructed from galvanized steel, press-formed, with suitable thickness; bolted by galvanized bolts and contains the large fuel tank to enable long running.

This generator is covered by a full 2 year or 2000 hour manufacturer's warranty and all sets are fully manufactured as per your requirements

| SPECIFICATIONS           |                                                                                                                                                                                                            |
|--------------------------|------------------------------------------------------------------------------------------------------------------------------------------------------------------------------------------------------------|
| Engine                   | Perkins UK 403A-15G1                                                                                                                                                                                       |
| Cylinders                | 3                                                                                                                                                                                                          |
| RPM                      | 1500                                                                                                                                                                                                       |
| Alternator               | Meccalte                                                                                                                                                                                                   |
| Prime Power              | 13kVA / 10.4kW                                                                                                                                                                                             |
| Standby Power            | 14kVA / 11.2kW                                                                                                                                                                                             |
| Length                   | 1250mm                                                                                                                                                                                                     |
| Width                    | 710mm                                                                                                                                                                                                      |
| Height                   | 1130mm                                                                                                                                                                                                     |
| Weight                   | 500kg                                                                                                                                                                                                      |
| Fuel Tank                | 50L                                                                                                                                                                                                        |
| Fuel Consumption<br>@75% | 2.8 L/Hour                                                                                                                                                                                                 |
| Controls                 | DSE3110 Key/Auto Start Module or DSE4620 AMF Module as option                                                                                                                                              |
| Optional Extras          | ATS (Automatic Transfer Switch) - Water jacket heater -<br>Automatic fuel transfer - Slow/fast trailer - Fuel tanks External<br>/ Large / Underground - Plug sockets - GSM modem - Remote<br>control start |
| Other Option             | Stamford Alternator                                                                                                                                                                                        |