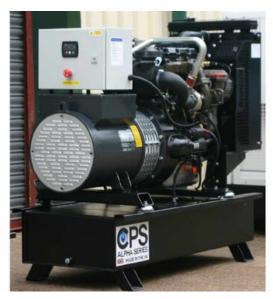

## **AP13 Alpha Series 13kVA Perkins 3-Phase Generator**

Prod Code: 5000-CPS-AP13

The CPS AP13 Alpha Series 13kVA (10.4kW) Generator is a unit designed and manufactured in the UK.

Built with a Perkins Diesel Engine, MeccAlte or Stamford Alternator and Deep Sea Electronic Control Module, all of which are manufactured in the UK. The base frame is constructed from galvanized steel, press-formed, with suitable thickness; bolted by galvanized bolts and contains the large fuel tank to enable long running.

This generator is covered by a full 2 year or 2000 hour manufacturer's warranty and all sets are fully manufactured as per your requirements

| SPECIFICATIONS           |                                                                                                                                                                                                            |
|--------------------------|------------------------------------------------------------------------------------------------------------------------------------------------------------------------------------------------------------|
| Engine                   | Perkins UK 403A-15G1                                                                                                                                                                                       |
| Cylinders                | 3                                                                                                                                                                                                          |
| RPM                      | 1500                                                                                                                                                                                                       |
| Alternator               | Meccalte                                                                                                                                                                                                   |
| Prime Power              | 13kVA / 10.4kW                                                                                                                                                                                             |
| Standby Power            | 14kVA / 11.2kW                                                                                                                                                                                             |
| Length                   | 1250mm                                                                                                                                                                                                     |
| Width                    | 710mm                                                                                                                                                                                                      |
| Height                   | 1130mm                                                                                                                                                                                                     |
| Weight                   | 500kg                                                                                                                                                                                                      |
| Fuel Tank                | 50L                                                                                                                                                                                                        |
| Fuel Consumption<br>@75% | 2.8 L/Hour                                                                                                                                                                                                 |
| Controls                 | DSE3110 Key/Auto Start Module or DSE4620 AMF Module as option                                                                                                                                              |
| Optional Extras          | ATS (Automatic Transfer Switch) - Water jacket heater -<br>Automatic fuel transfer - Slow/fast trailer - Fuel tanks External<br>/ Large / Underground - Plug sockets - GSM modem - Remote<br>control start |
| Other Option             | Stamford Alternator                                                                                                                                                                                        |