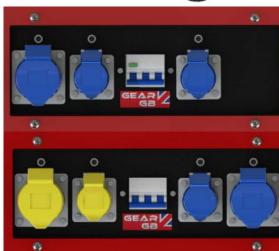

| CDECIEICATIONS                     |                                                                                                                                    |
|------------------------------------|------------------------------------------------------------------------------------------------------------------------------------|
| SPECIFICATIONS                     |                                                                                                                                    |
| Engine                             | Honda GX690                                                                                                                        |
| Engine Warranty                    | 3 Years                                                                                                                            |
| Fuel                               | Petrol                                                                                                                             |
| Alternator                         | Meccalte S20F Single Phase                                                                                                         |
| Max Output                         | 12kW (15kVA @0.8pf)                                                                                                                |
| Rated Output                       | 11kW (13.75kVA @0.8pf)                                                                                                             |
| Voltage                            | 230v OR 230v/115v                                                                                                                  |
| Socket Configuration               | (2x16A + 1x32A) 230v                                                                                                               |
| Key Operated Electric<br>Start     | Yes                                                                                                                                |
| Recoil Start                       | No                                                                                                                                 |
| Overload Protection                | MCB + Socket Trips                                                                                                                 |
| Engine Mounting                    | Low Vibration Angle Mounts                                                                                                         |
| Noise Level @ 7M                   | 70dB(a)                                                                                                                            |
| Noise Level LWA                    | 96LW(a)                                                                                                                            |
| Fuel Tank Capacity                 | 20L                                                                                                                                |
| Petrol Consumption<br>(L/H)        | @Rated 6.2 @75% 6 @50% 4.1 @25%2.9                                                                                                 |
| Oil Alert Shutdown                 | Yes                                                                                                                                |
| Oil Capacity                       | 1.9L                                                                                                                               |
| Lifting Eye                        | Included                                                                                                                           |
| Wheel kit C/W fold<br>down handles | Included                                                                                                                           |
| Wheel Type                         | Pneumatic                                                                                                                          |
| Weight (Kg)                        | 155                                                                                                                                |
| Additional Options                 | LPG Dual Fuel Conversion - Generator Control Module                                                                                |
| Alternative Options                | 230v 1x(63A) socket - 115v / 230v Dual Voltage ( 1x16A + 1x32A 230v / 1x16A +1x32A 115v)- RCD - LPG Conversion - AVR - Hard Wheels |