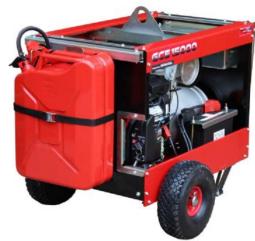

## GCE12000H 12kW (15kVA) Honda GX690 Petrol Generator

Prod Code: 5000-GEAR1-19124

Single phase 3000RPM portable generator powered by Honda V-twin air cooled GX690 engine. Designed and manufactured in the UK by GearGB.