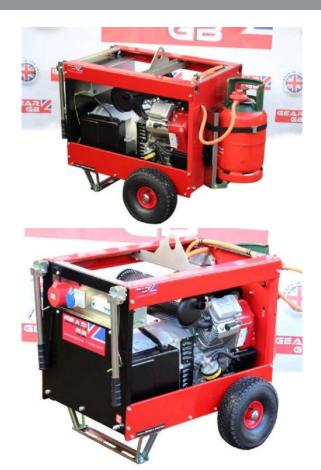

## LPG GCE15000BT 11kW (14kVA) 3 Phase Vanguard Generator

Prod Code: 5000-GEAR1-20751

Single Phase 3000RPM portable generator powered by Vanguard V-twin air cooled gaseous engine. Designed and manufactured in the UK by GearGB

- \* Image shows optional LPG bottle holder
- \* Does not include LPG Cylinder

| SPECIFICATIONS                  |                                                   |
|---------------------------------|---------------------------------------------------|
| Engine                          | B&S Vanguard Gaseous 23HP                         |
| Engine Warranty                 | 3 Years                                           |
| Fuel                            | LPG Propane only                                  |
| Alternator                      | Meccalte T20F                                     |
| Voltage                         | 230v / 415v                                       |
| Max Output                      | 11kW (14kVA @0.8pf)                               |
| Rated Output                    | 9.1kW (11.4kVA @0.8pf)                            |
| Socket Configuration            | 1x16A 230v + 1x32A 415v                           |
| Overload Protection             | MCB + Socket Trips                                |
| RCD Protection                  | Yes                                               |
| LPG Cylinder Holder             | Holds up to 19kg Cylinder                         |
| Key Operated Electric Start     | Yes                                               |
| Recoil Start                    | No                                                |
| Lifting Eye                     | Yes                                               |
| Engine Mounting                 | Low Vibration Angle Mounts                        |
| Noise Level @ 7M                | 72dB(a)                                           |
| Noise Level LWA                 | 96LW(a)                                           |
| LPG Consumption @75% (KG/H)     | 3.2                                               |
| Oil Alert Shutdown              | Yes                                               |
| Oil Capacity                    | 1.9L                                              |
| Lifting Eye                     | Included                                          |
| Wheel Kit C/W Fold Down Handles | Included                                          |
| Weight (Kg)                     | 144                                               |
| Additional Options              | LPG Cylinder Holder - Generator Control<br>Module |
| Alternative Options             | Hard Wheels - AVR                                 |