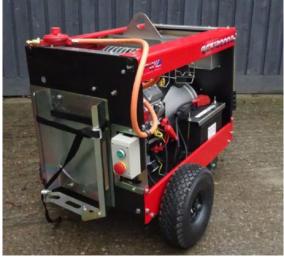

## LPG GCE15000BT 11kW (14kVA) 3 Phase Vanguard Generator

Prod Code: 5000-GEAR1-20751

Single Phase 3000RPM portable generator powered by Vanguard V-twin air cooled gaseous engine. Designed and manufactured in the UK by GearGB

- \* Image shows optional LPG bottle holder
- \* Does not include LPG Cylinder

| SPECIFICATIONS                  |                                                   |
|---------------------------------|---------------------------------------------------|
| Engine                          | B&S Vanguard Gaseous 23HP                         |
| Engine Warranty                 | 3 Years                                           |
| Fuel                            | LPG Propane only                                  |
| Alternator                      | Meccalte T20F                                     |
| Voltage                         | 230v / 415v                                       |
| Max Output                      | 11kW (14kVA @0.8pf)                               |
| Rated Output                    | 9.1kW (11.4kVA @0.8pf)                            |
| Socket Configuration            | 1x16A 230v + 1x32A 415v                           |
| Overload Protection             | MCB + Socket Trips                                |
| RCD Protection                  | Yes                                               |
| LPG Cylinder Holder             | Holds up to 19kg Cylinder                         |
| Key Operated Electric Start     | Yes                                               |
| Recoil Start                    | No                                                |
| Lifting Eye                     | Yes                                               |
| Engine Mounting                 | Low Vibration Angle Mounts                        |
| Noise Level @ 7M                | 72dB(a)                                           |
| Noise Level LWA                 | 96LW(a)                                           |
| LPG Consumption @75% (KG/H)     | 3.2                                               |
| Oil Alert Shutdown              | Yes                                               |
| Oil Capacity                    | 1.9L                                              |
| Lifting Eye                     | Included                                          |
| Wheel Kit C/W Fold Down Handles | Included                                          |
| Weight (Kg)                     | 144                                               |
| Additional Options              | LPG Cylinder Holder - Generator Control<br>Module |
| Alternative Options             | Hard Wheels - AVR                                 |