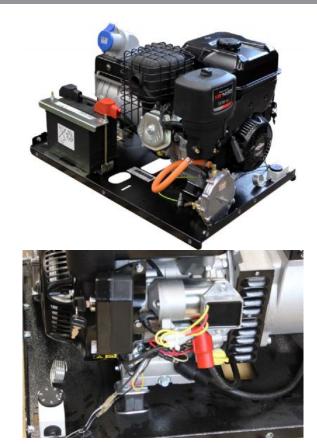

## VEHICLE MOUNT LPG DUAL FUEL GCE5000B 5kW (6kVA) ELEC START Briggs & Stratton Generator

Prod Code: 5000-GEAR1-22622

LPG / Petrol dual fuel generator. LPG / Petrol dual fuel generator. Fitted with thermostat overtemperature shutdown

Designed and manufactured in the UK by GearGB

| SPECIFICATIONS              |                                 |
|-----------------------------|---------------------------------|
| Engine                      | Briggs & Stratton XR1450 Series |
| Fuel                        | Petrol / LPG Propane            |
| Alternator                  | Meccalte S16F single phase      |
| Voltage                     | 230v Only                       |
| Socket Outlets              | 1x32A                           |
| Max Power Output            | 5kW (6kVA @0.8pf)               |
| Continuous Power Output     | 4.2kW (5kVA @0.8pf)             |
| Recoil Start                | Yes                             |
| Key Operated Electric Start | Yes                             |
| Noise Level @ 7M            | 70dB(a)                         |
| Noise Level LWA             | 96LW(a)                         |
| Weight                      | 83kg                            |
| Fuel Tank Capacity          | 5.3L                            |
| Petrol Consumption @75%     | 1.8 L/H                         |
| LPG Consumption @75%        | 1.2KG/H                         |
| L x W x H (mm)              | 775 x 505 x 499                 |
| Options                     | AVR - Solenoid operated LPG kit |