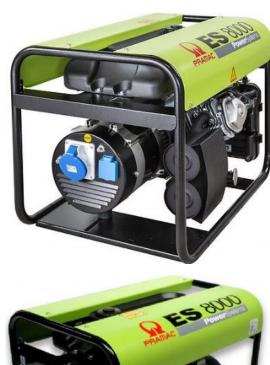

## Pramac ES8000 Recoil Start 230V Long Run + **AVR**

Prod Code: 5000-PRAM1-22373

6.4kW Long Run 230v Honda Powered Petrol Generator

ES-SERIES Specifically designed for intensive operations, the ES series offers a long autonomy and a strong structure suitable even for rental and construction users.

The Pramac ES8000 is a petrol generator designed specifically for intensive operations where performance and power is demanded by professional users over an extended period of time. Fitted with a long run fuel tank and the well proven petrol Honda GX390 13hp 4 stroke engine.