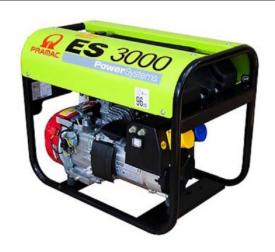

## **Pramac ES3000 Recoil Start Long Run** Generator

Prod Code: 5000-PRAM2-595

2.2 kW Long Run 110/230v Honda Powered Petrol Generator

ES-SERIES Specifically designed for intensive operations, the ES series offers a long autonomy and a strong structure suitable even for rental and construction users.

The Pramac ES3000 is a petrol generator designed specifically for intensive operations where performance and power is demanded by professional users over an extended period of time. Fitted with a long run fuel tank and the well proven Honda petrol GX160 5.5hp 4 stroke engine.

| SPECIFICATIONS       |                                                    |
|----------------------|----------------------------------------------------|
| Engine               | Honda GX160                                        |
| HP                   | 5.5                                                |
| Max Output           | 2.2kW (2.7kVA)                                     |
| Noise Level @ 7M     | 68dB(a)                                            |
| Recoil Start         | Yes                                                |
| Electric Start       | No                                                 |
| Fuel Tank Capacity   | 11L                                                |
| Run Time at 75% Load | 0.88 L/H                                           |
| Weight (Kg)          | 41                                                 |
| Length (cm)          | 62.3                                               |
| width (cm)           | 40.9                                               |
| Height (cm)          | 50                                                 |
| Additional Options   | Wheel Kit - LPG Dual Fuel Conversion - Hours Meter |