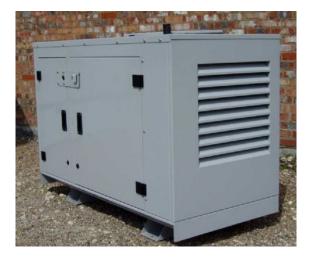

## **Cellmaster 40kVA 3-Phase LPG / NG** Generator

## Prod Code: 5000-SUTT-19596

The CELLMASTER LPG Generators have security at heart, and uses a locking bar to secure all four access points allowing the generator to be fully protected using a single padlock. Enhanced acoustic attenuation makes the CELLMASTER a perfect addition to industrial, commercial, and residential applications.

- 1500 RPM Super silent
  Ultra-low vibration
  3 or single phase
  Built in AMF
  Single locking point

Cellmaster machines are three phase 400/230V 50Hz. Other phase & voltage configurations are available