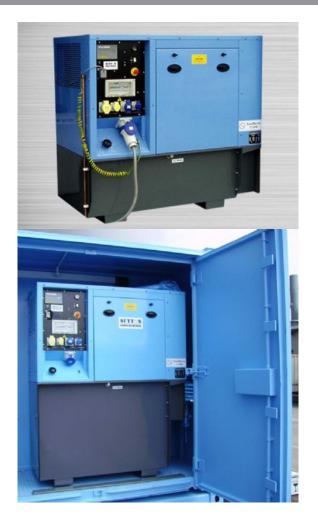

## **Cabinmaster CM10KM 10kVA Welfare Cabin Diesel Generator**

## Prod Code: 5000-SUTT-19599

The Sutton Power CABINMASTER generator is specifically designed for use within welfare accommodation industry, and offers some excellent features and options. • Your choice of engines: Isuzu / Yanmar / Kubota • 1500 RPM super silent operation • Ultra-low vibration • Single sided service panel makes it easily accessible for maintenance • 270 litre fuel tank as standard • Optional - long run 600 litre fuel tank • 500 hour service intervals