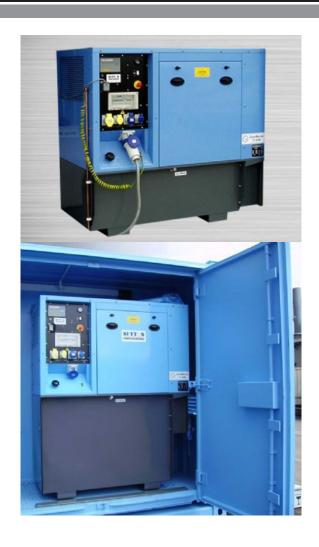

## **Cabinmaster CM11KM** 11.2kVA Welfare Cabin Diesel Generator

Prod Code: 5000-SUTT-19600

The Sutton Power CABINMASTER generator is specifically designed for use within welfare accommodation industry, and offers some excellent features and options.

• Your choice of engines: Isuzu / Yanmar / Kubota

• 1500 RPM super silent operation

• Ultra-low vibration

• Single sided service panel makes it easily accessible for maintenance

• 270 litre fuel tank as standard

• Optional - long run 600 litre fuel tank

• 500 hour service intervals

| SPECIFICATIONS                 |                           |
|--------------------------------|---------------------------|
| Continuous Rating Output (kVA) | 11.2                      |
| Continuous Rating Output (kW)  | 9                         |
| Phase                          | Single                    |
| Engine                         | Kubota V1505 Water Cooled |
| RPM                            | 1500                      |
| Frequency                      | 50Hz                      |
| Dimensions (mm)                | L1500 W800 H1435          |
| Dry Weight                     | 550kg                     |
| Consumption at 75%             | 2.6L/H                    |