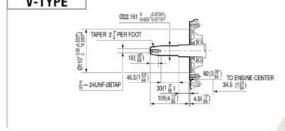

## Meccalte T16F-130 6kVA 3-Phase Alternator (j609b)

Prod Code: 5010-MECC-G64

This unit is designed to be fitted to an engine with a 7/8 inch taper shaft (j609b coupling). Check the attached technical drawing to match against your existing coupling. If a different coupling is required, please contact us for availability

| SPECIFICATIONS     |                  |
|--------------------|------------------|
| Phase              | Three            |
| RPM                | 3000             |
| Voltage            | 415 / 230        |
| Frequency          | 50Hz             |
| Rated Output (kVA) | 6                |
| Power factor       | 1                |
| Rated Output (kW)  | 4.8              |
| Taper Fitting      | j609b (7/8 inch) |