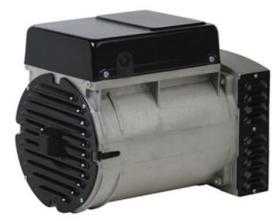

## Meccalte T16F-130 6kVA 3-Phase Alternator (j609b)

Prod Code: 5010-MECC-G64

This unit is designed to be fitted to an engine with a 7/8 inch taper shaft (j609b coupling). Check the attached technical drawing to match against your existing coupling. If a different coupling is required, please contact us for availability

This unit can also be run via a belt a pulley with a bearing kit

Meccalte 2-Pole Synchronous 3-Phase Generator Alternator. The generators of this series are three-phase, with brushes and they are characterised by a compound-type regulation on the 3 phases; besides a high pickup capacity (motors startup: 1 HP X KVA) they also provide good performances under a single phase connection. With the delta connection it is possible to obtain 70 % of the three phase rated load and 45 % star connection with neutral.