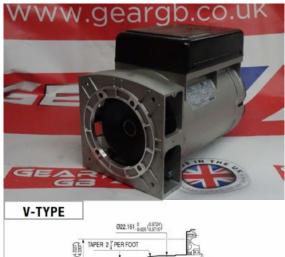

## Meccalte T16F-130 6kVA 3-Phase Alternator (j609b)

Prod Code: 5010-MECC-G64

This unit is designed to be fitted to an engine with a 7/8 inch taper shaft (j609b coupling). Check the attached technical drawing to match against your existing coupling. If a different coupling is required, please contact us for availability

| SPECIFICATIONS     |                  |
|--------------------|------------------|
| Phase              | Three            |
| RPM                | 3000             |
| Voltage            | 415 / 230        |
| Frequency          | 50Hz             |
| Rated Output (kVA) | 6                |
| Power factor       | 1                |
| Rated Output (kW)  | 4.8              |
| Taper Fitting      | j609b (7/8 inch) |