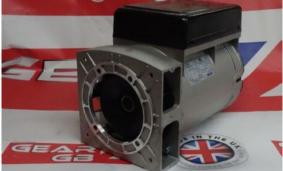

## Meccalte ES20F-200 11kVA (11kW) AVR Single Phase Alternator (j609b)

## Prod Code: 5010-MECC-GA118

This unit is designed to be fitted to an engine with a 7/8 inch taper shaft (j609b coupling). Check the attached technical drawing to match against your existing coupling. If a different coupling is required, please contact us for availability