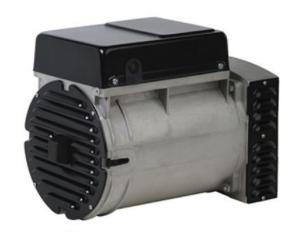

## Meccalte ET20F-200 13.5kVA AVR Three Phase Alternator (j609b)

Prod Code: 5010-MECC-GA135

This unit is designed to be fitted to an engine with a 7/8 inch taper shaft (j609b coupling). Check the attached technical drawing to match against your existing coupling. If a different coupling is required, please contact us for availability

This unit can also be run via a belt a pulley with a bearing kit

Meccalte 2-Pole Synchronous 3-Phase AVR Generator Alternator. For more specialist applications, a high performance range of Automatic Voltage Regulator (AVR) machines is available. The generators of this series are three-phase, with brushes and they are characterised by a compound-type regulation on the 3 phases; besides a high pickup capacity (motors startup: 1 HP X KVA) they also provide good performances under a single phase connection. With the delta connection it is possible to obtain 70 % of the three phase rated load and 45 % star connection with neutral.

| SPECIFICATIONS     |                  |
|--------------------|------------------|
| Phase              | Three            |
| RPM                | 3000             |
| Voltage            | 415 / 230        |
| Frequency          | 50Hz             |
| Rated Output (kVA) | 13.5             |
| Power factor       | 1                |
| Rated Output (kW)  | 13.5             |
| Taper Fitting      | j609b (7/8 inch) |