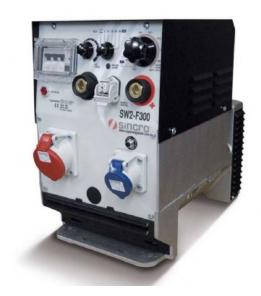

## Sincro SW2-F300TDC **300AMP DC 3-Phase Welder Generator Alternator**

Prod Code: 5010-SINC-19589

Sincro 2-Pole DC Brushless 4 in 1 Welder Generator Alternator

Four functions in one alternator AC Generator - DC Welder - Jump Starter - Battery Charger

Protection: IP23
Weldable electrodes: All types, including basic and cellolosic
Supplied with autoresettable thermal breaker against overload
Can also be used as single phase and three phase alternator

| SPECIFICATIONS                    |                                  |
|-----------------------------------|----------------------------------|
| Weld Current (Amps)               | 300DC                            |
| Duty Cycle                        | 60% @ 250Amps                    |
| Duty Cycle                        | 35% @ 300Amps                    |
| 230v output (Kw)                  | 4                                |
| 400v output (Kw)                  | 10                               |
| Rheostat Variable Current Control | Yes                              |
| Arc Force Control                 | Yes                              |
| RPM                               | 3000                             |
| Weight                            | 81kg                             |
| Dimensions (L x W x H)            | 47 x 25.4 x 39.7cm               |
| Additional Options                | Cable for remote current control |
| Coupling                          | j609b (IMB35)                    |