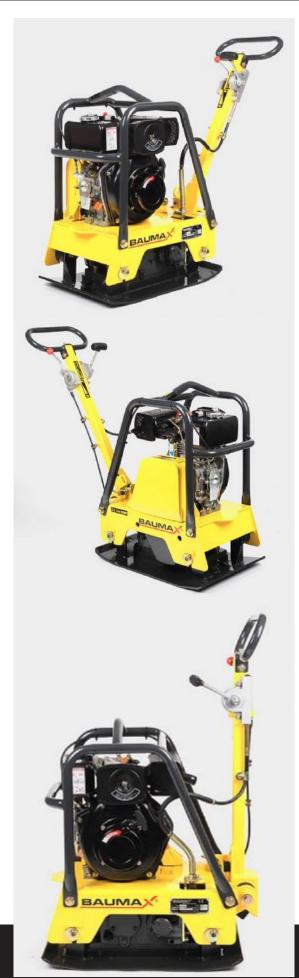

## Baumax RVP27/46 46cm Diesel Reversible Plate Compactor

Prod Code: 6000-BAUM-1919

Vibroplate RVP27 / 46 - D (Diesel) for gardening and landscaping with forward and reverse heating

reverse rieating

equipment / special features
economical diesel engine
Excitation functions: forward and reverse
very good climbing performance
excellent light-off behavior, even at low temperatures
Including transport axis for moving the vibrating plate
sturdy tubular steel frame with hook
Handover inspection has been carried out
ready for immediate use

| Model                                 | RVP27/46                                           |
|---------------------------------------|----------------------------------------------------|
| Engine                                | Loncin 219cc                                       |
| Engine Type                           | Diesel single cylinder direct injection air-cooled |
| Start system                          | recoil                                             |
| Weight                                | 148 kg                                             |
| Compaction force (pressure)           | 27 kN (2753kg)                                     |
| Propulsion max.                       | 25 m / min                                         |
| Gradeability max.                     | 30%                                                |
| Exicitation frequency                 | 80Hz                                               |
| Plate size (W x L)                    | 460 mm x 620 mm                                    |
| Working height (underride height)     | 640mm                                              |
| Height of handle (working position)   | 970mm (adjustable)                                 |
| Height of handle (transport position) | 1080mm                                             |
| Machine length (working position)     | 1085mm                                             |
| Machine length (transport position)   | 740mm                                              |
| Fuel consumption                      | 0.6 L/H                                            |
| Power transmission                    | Centrifugal clutch / V-belt                        |