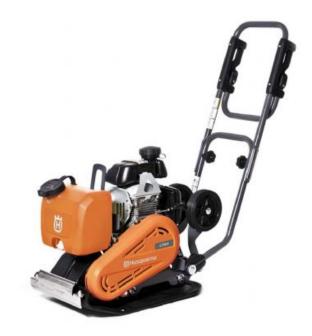

## Husqvarna LF60LAT 350mm Honda Plate Compactor inc Water Tank and Wheels

Prod Code: 6000-HUSQ2-1706

The Husqvarna (Atlas Copco / Dynapac) range of water tank forward plates are specially designed for compacting asphalt. They are ideal and most economical for small repair and maintenance work, such as driveways, pathways and parking lot

Features & benefits

Smart water distribution system
Removable water tank
Specially shaped bottom plate
Unique vibration-reduced handle
Stowable handle for easy transportation and storage
Long life V-belt thanks to cooling fan and ventilated cover

Applications

Asphalt Sand and Gravel Silt

| SPECIFICATIONS                                    |             |
|---------------------------------------------------|-------------|
| Operating mass                                    | 67 kg       |
| Centrifugal force                                 | 10.4 kN     |
| Plate width                                       | 350 mm      |
| Engine                                            | Honda GX100 |
| Water tank                                        | Included    |
| Wheel Kit                                         | Included    |
| Speed                                             | 25 m/min    |
| Amplitude                                         | 0.9 mm      |
| Frequency                                         | 95 Hz       |
| Sound power level guaranteed                      | 100 dB(A)   |
| Sound pressure level at operators ear             | 88 dB(A)    |
| Vibration emission value standard handle          | 7.9 m/s     |
| Vibration emission value vibration reduced handle | 1.9 m/s     |