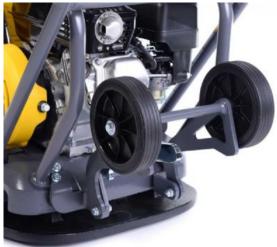

Features & benefits

Smart water distribution system Removable, 13-liter water tank Specially designed bottom plate Unique vibration-reduced handle Wheels for easy transfer around work sites Stowable handle for easy transportation and storage Long life V-belt thanks to cooling fan and ventilated cover