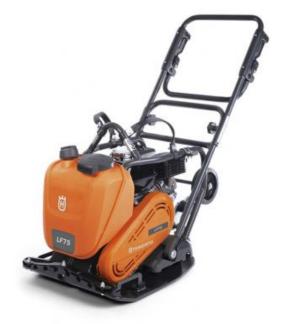

## Husqvarna LF75/500LAT 500mm Honda Plate Compactor

Features & benefits

Smart water distribution system Removable, 13-liter water tank Specially designed bottom plate Unique vibration-reduced handle Wheels for easy transfer around work sites Stowable handle for easy transportation and storage Long life V-belt thanks to cooling fan and ventilated cover