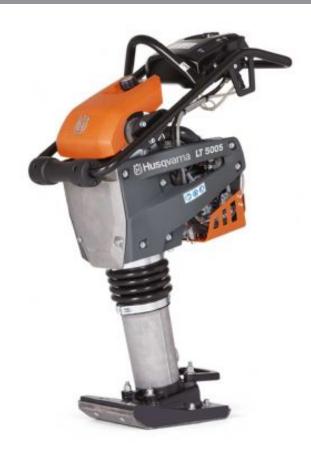

## Husqvarna LT5005 Trench Rammer 230mm (9") Shoe

Prod Code: 6010-HUSQ-512

The Husqvarna (Atlas Copco / Dynapac) trench rammer range offers high centrifugal force to acheive effective compaction. An improved slim design allows use closer to walls and in narrow trenches. For use on cohesive and granular soils, they are easy handling and reliable.

## Features & benefits

Hour meter and filter indicator
3 lever throttle control (Stop/Idle/Run)
New Honda 4-stroke engine GXR120
Engine oil level indicator
Easy access to all service points
The air filter can be replaced without using tools
Transportation device

Applications

Silt Sand & Gravel Clay

| SPECIFICATIONS                  |                 |
|---------------------------------|-----------------|
| Engine                          | Honda GXR120    |
| Operating weight                | 61 kg           |
| Frequency                       | 12 Hz           |
| Amplitude                       | 54 mm           |
| Speed                           | 15 - 18 m/min   |
| H/A vibrations standard handle  | 6.4 m/s         |
| Sound pressure at operators ear | 92 dB(A)        |
| Sound power guaranteed          | 106 dB(A)       |
| Plate width                     | 230 mm          |
| Plate length                    | 330 mm          |
| LxWxH                           | 726x345x1025 mm |