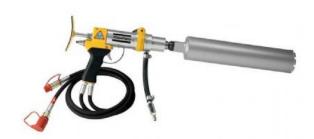

## Atlas Copco LCD 500 Hydraulic Core Drill

Prod Code: 6040-ATLA-1728

Core drills are used by construction professionals in a wide range of applications including building renovation and utility works. They are relied on to install drainage, sewer and water pipes, plus cable and ventilation ducts where large and deep holes are needed. Core sampling in asphalt roads is another perfect application for this high performing drill.