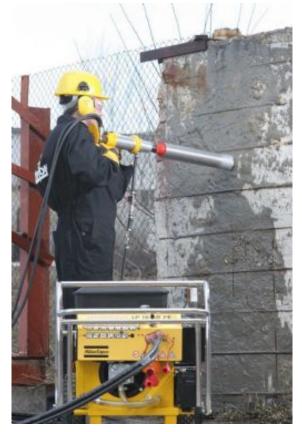

## Atlas Copco LCD 500 Hydraulic Core Drill

Prod Code: 6040-ATLA-1728

Core drills are used by construction professionals in a wide range of applications including building renovation and utility works. They are relied on to install drainage, sewer and water pipes, plus cable and ventilation ducts where large and deep holes are needed. Core sampling in asphalt roads is another perfect application for this high performing drill.