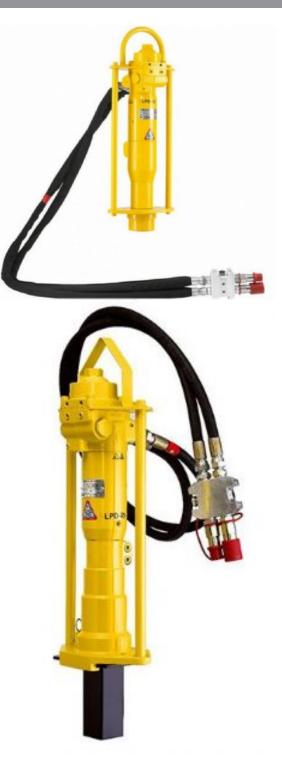

## Atlas Copco LPD-RV Post Driver

## Prod Code: 6040-ATLA-21569

LPD-RV comes with a standard 0.5 m quick release coupling tail hose. It can be operated remotely The LPD-RV is greate for driving in road barrier tubes, profiles, signposts and awide range of anchors and poles.

\* Adaptor to be purchased seperately

| SPECIFICATIONS                            |                       |
|-------------------------------------------|-----------------------|
| Post/rod diameters                        | 40-100mm              |
| Activation type                           | remote valve          |
| Hydraulic system                          | Open or closed centre |
| Service weight                            | 35kg                  |
| Oil flow                                  | 20-30 l/min           |
| Working pressure                          | 105-140 bar           |
| Impact rage                               | 1 680 (30 l/min)      |
| Vibration level 3 axes                    | 12.8m/s               |
| Sound power level guaranteed (2000/14/EC) | 115Lw dB(A)           |