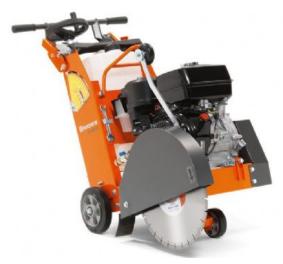

## Husqvarna FS400 LV Floor Saw 450mm Blade

Prod Code: 6050-HUSQ-20644

Our robust FS 400 LV is a convenient all-round petrol push floor saw. The adjustable handle ensures an ergonomic working position. Perfect weight distribution gives excellent stability while sawing. Ideal for small road repair jobs in concrete or asphalt, up to 162 mm cutting depth.

Easy to operate Productive and robust with excellent weight distribution and stability

Easy to transport Compact saw that is easy to lift.

Adjustable handles Provides a closer and more comfortable position to the cutting side for easier alignment and straighter cuts. Handle can also be folded for transport.

Large integrated water tank Quick connection for water hose to the blade guard. No tools required for dis-assembly.

| SPECIFICATIONS                                          |           |
|---------------------------------------------------------|-----------|
| Arbor diameter                                          | 25.4 mm   |
| Blade depth control                                     | Handwheel |
| Blade diameter max                                      | 450 mm    |
| Cutting depth max                                       | 162 mm    |
| Output power (As rated by the engine/motor manufacture) | 8.7 kW    |
| Engine cooling                                          | Air       |
| Fuel tank volume                                        | 6.1 L     |
| Cylinders                                               | 1         |
| Number of strokes                                       | 4-stroke  |
| length                                                  | 1150 mm   |
| height                                                  | 940 mm    |
| Weight                                                  | 99 kg     |
|                                                         |           |