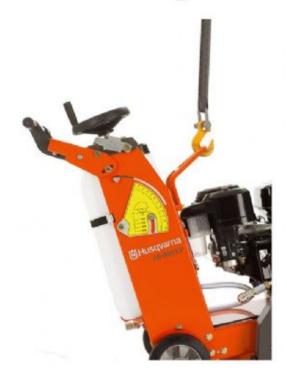

Easy to operate Productive and robust with excellent weight distribution and stability

Easy to transport Compact saw that is easy to lift.

Adjustable handles Provides a closer and more comfortable position to the cutting side for easier alignment and straighter cuts. Handle can also be folded for transport.