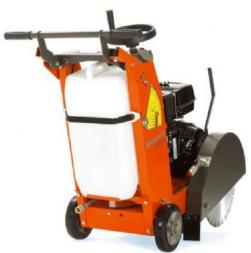

Large integrated water tank Quick connection for water hose to the blade guard. No tools required for dis-assembly.

| SPECIFICATIONS                                          |           |
|---------------------------------------------------------|-----------|
| Arbor diameter                                          | 25.4 mm   |
| Blade depth control                                     | Handwheel |
| Blade diameter max                                      | 450 mm    |
| Cutting depth max                                       | 162 mm    |
| Output power (As rated by the engine/motor manufacture) | 8.7 kW    |
| Engine cooling                                          | Air       |
| Fuel tank volume                                        | 6.1 L     |
| Cylinders                                               | 1         |
| Number of strokes                                       | 4-stroke  |
| length                                                  | 1150 mm   |
| height                                                  | 940 mm    |
| Weight                                                  | 99 kg     |
|                                                         |           |