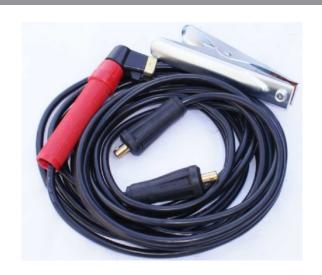

## 25mm x 10M Welding Cable Set

Prod Code: 7010-GEAR-278

High Quality rubber insulated easy to coil welding cable set. Comes complete with AC rated tongs and earth clamp.

COMES WITH SMALL DINS PLUG SUITABLE FOR AC WELDER GENERATORS

PLEASE NOTE- THIS IS A 5 METRE WELDING CABLE SET WITH 5 METRE EXTENSION CABLE SET. SO A TOTAL OF 10 METRES IN LENGTH FOR BOTH WELDING TORCH CABLE AND EARTH CABLE.

THIS ALLOWS THE USER TO SHORTEN BOTH THE WELDING TORCH CABLE AND THE EARTH CABLE TO 5 METRES, IF NEEDED

| SPECIFICATIONS     |               |
|--------------------|---------------|
| Total Length       | 10m           |
| Cable Size         | 25mm          |
| Din Plug Size      | 16 to 25mm    |
| Cable rating(Amps) | up to 200amps |