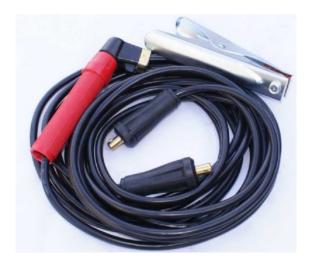

## 35mm x 20M Welding Cable Set

## Prod Code: 7010-GEAR-284

High Quality rubber insulated easy to coil welding cable set. Comes complete with AC rated tongs and earth clamp.

COMES WITH LARGE DINS PLUG SUITABLE FOR DC WELDER GENERATORS

PLEASE NOTE- THIS IS A 5 METRE WELDING CABLE SET WITH 3x5 METRE EXTENSION CABLE SETS. SO A TOTAL OF 20 METRES IN LENGTH FOR BOTH WELDING TORCH CABLE AND EARTH CABLE.

THIS ALLOWS THE USER TO SHORTEN BOTH THE WELDING TORCH CABLE AND THE EARTH CABLE TO 15 METRES OR 10 METRES OR 5 METRES, IF NEEDED

| SPECIFICATIONS     |               |
|--------------------|---------------|
| Length             | 20m           |
| Cable Size         | 35mm          |
| Din Plug Size      | 35 to 50mm    |
| Cable rating(Amps) | up to 250amps |