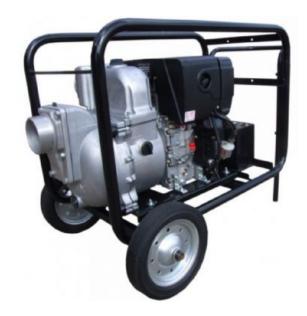

## SE-80XDHES Hatz 3 Inch ELEC START Diesel Water Pump

Prod Code: 8000-HATZ-23047

Hatz Diesel 75mm Diesel Centrifugal Self-Priming Water Pump. Key start and recoil start

This unit is a heavy duty self-priming pump powered by a German manufactured HAtz 1B20 diesel engine. All units are equipped with carbon ceramic mechanical seals and light weight aluminium pump housings to assist with portability. For increased abrasion resistance, it has cast iron volute and impellor. These materials ensure maximum durability for the pumping of clear and black water as found on building sites. All models are housed within protective tubular steel, easy carry frame, and anti-vibration rubber feet. Hose couplings, washers, clips and strainers are supplied as standard.

| SPECIFICATIONS               |                     |
|------------------------------|---------------------|
| Engine                       | Hatz 1B20           |
| Max output ( litres/min)     | 900                 |
| Inlet/outlet diameter (Inch) | 3                   |
| Total head ( metres)         | 23                  |
| Suction head ( metres)       | 7                   |
| Pressure ( bars)             | 2.3                 |
| Dry Weight ( kg)             | 68                  |
| Starter                      | Recoil and Electric |
| Wheel Kit                    | Included            |
| Oil Alert                    | No                  |
| Fuel Tank Capacity           | 3L                  |
| Length (mm)                  | 710                 |
| Width (mm)                   | 700                 |
| Height (mm)                  | 800                 |