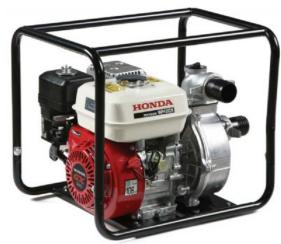

## Honda WH20 2" High Pressure Water Pump

Prod Code: 8000-HOND1-143

• FREE GENUINE HONDA 600ML BOTTLE OF OIL. WORTH £6.00

The WH20 offers exceptional high pressure performance with lower flow, ideal for sprinkling, jetting, long-hose irrigation or fire fighting applications. The combination of a powerful 4-stroke engine and larger diameter impeller means it is capable of producing 5 bars of pressure with up to 50m headlift. The pump features a lightweight, corrosion-resistant aluminium body, durable cast iron volute and impeller and a carbon ceramic mechanical seal. A quality welded tubular steel frame provides added durability with easy carrying. Add to this the super reliable, easy starting engine and tool-free hose couplings and you've got a pump that allows you to concentrate on the job in hand.