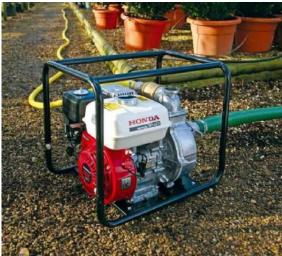

## Honda WH20 2" High Pressure Water Pump

Prod Code: 8000-HOND1-143

• FREE GENUINE HONDA 600ML BOTTLE OF OIL. WORTH £6.00

The WH20 offers exceptional high pressure performance with lower flow, ideal for sprinkling, jetting, long-hose irrigation or fire fighting applications. The combination of a powerful 4-stroke engine and larger diameter impeller means it is capable of producing 5 bars of pressure with up to 50m headlift. The pump features a lightweight, corrosion-resistant aluminium body, durable cast iron volute and impeller and a carbon ceramic mechanical seal. A quality welded tubular steel frame provides added durability with easy carrying. Add to this the super reliable, easy starting engine and tool-free hose couplings and you've got a pump that allows you to concentrate on the job in hand.