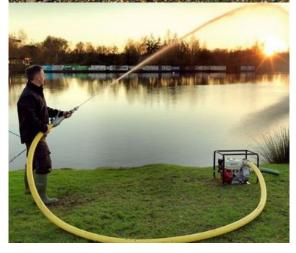

## Honda WH20 2" High Pressure Water Pump

Prod Code: 8000-HOND1-143

• FREE GENUINE HONDA 600ML BOTTLE OF OIL. WORTH £6.00

The WH20 offers exceptional high pressure performance with lower flow, ideal for sprinkling, jetting, long-hose irrigation or fire fighting applications. The combination of a powerful 4-stroke engine and larger diameter impeller means it is capable of producing 5 bars of pressure with up to 50m headlift. The pump features a lightweight, corrosion-resistant aluminium body, durable cast iron volute and impeller and a carbon ceramic mechanical seal. A quality welded tubular steel frame provides added durability with easy carrying. Add to this the super reliable, easy starting engine and tool-free hose couplings and you've got a pump that allows you to concentrate on the job in hand.