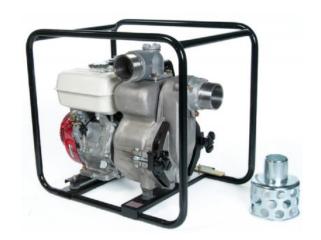

## LPG Propane TE2-100HA 4" Tsurumi Honda Dual Fuel Water Pump

Prod Code: 8000-TSUR-20565

Petrol / LPG Dual Fuel Tsurumi TE2-100HA 100mm Centrifugal Water Pump

The TE & TEM Compact Petrol Engine Water Pumps is a range of self-priming pumps which are powered by genuine Honda 4 stroke petrol engines. They have carbon ceramic mechanical seals and lightweight, aluminium pump housings. TE petrol engine pump models have cast iron impellers and volutes with an east-carry wrap frame, rubber feet and oil alerts.

| SPECIFICATIONS              |             |
|-----------------------------|-------------|
| Engine                      | Honda GX240 |
| HP                          | 8           |
| Max output ( litres/min)    | 1800        |
| Debris size capacity (mm)   | 6           |
| Inlet/outlet diameter (mm)  | 100         |
| Total head ( metres)        | 28          |
| Suction head ( metres)      | 8           |
| Pressure ( bars)            | 2.8         |
| Dry Weight ( kg)            | 44          |
| Fuel tank capacity ( litre) | 5.3         |
| Low Oil Shutdown            | Yes         |
| Starter                     | recoil      |
| LPG Consumption             | 1.2KG/H     |
| Length (mm)                 | 725         |
| Width (mm)                  | 470         |
| Height (mm)                 | 620         |