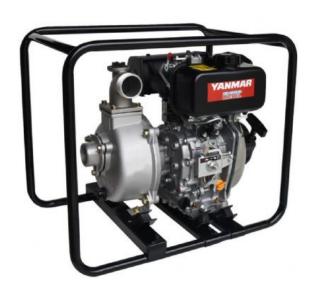

## TE3-80YD 3 InchTsurumi YANMAR Diesel Water Pump

Prod Code: 8000-TSUR-22703

Tsurumi TE3-80YD 80mm Diesel Centrifugal Water Pump

NOW EQUIPPED WITH LARGER 13L FUEL TANK

The TE3-80YD is a heavy duty self-priming pump powered by a Japanese manufactured Yanmar L40 diesel engine. All units are equipped with carbon ceramic mechanical seals and light weight aluminium pump housings to assist with portability. For increased abrasion resistance, it has cast iron volute and impellor. These materials ensure maximum durability for the pumping of clear and black water as found on building sites. All models are housed within protective tubular steel, easy carry frame, and anti-vibration rubber feet. Hose couplings, washers, clips and strainers are supplied as standard.