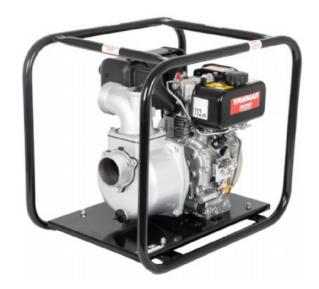

## DE-50XD YR 2 Inch YANMAR Diesel Water Pump

## Prod Code: 8000-TSUR-24911

Yanmar DE-50XD YR 50mm Diesel Centrifugal Water Pump

DE-50XD YR is a 3" self priming diesel engine driven water pump. Featuring aluminium pump body, cast iron impeller and volute. Suitable for pumping clean and black water. Powered by a Yanmar L48V diesel engine. Housed within a protective tubular carry frame. Complete with hose couplings, clips and strainer.