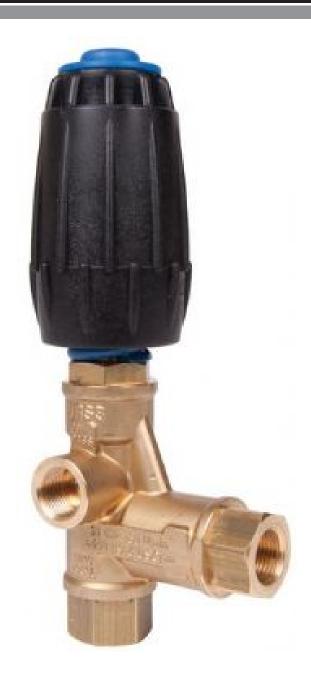

## 220 Bar 30 LPM VRS3 Pressure Regulating Valve (unloader valve)

Prod Code: 9011-UNL-20697

- 220 Bar rated pressure
- 30 Lpm max flow
- 90°C rated water temperature
- Trapped pressure valve
- Brass & steel construction
- Blue spring with regulator knob
- 3/8"BSPF inlet
- 3/8"BSPF outlet
- 3/8"BSPF bypass

Mecline VRS3 Pressure Regulating Unloader Valves. Hexagonal check valve for a better smoothness. Safety lock at the maxi mum pressure. Regulation lock for Minimum and Maximum pressure in the knob version. Regulation spring of new concept. New body with inner housing of O-ring in the outlet for a higher resistance.