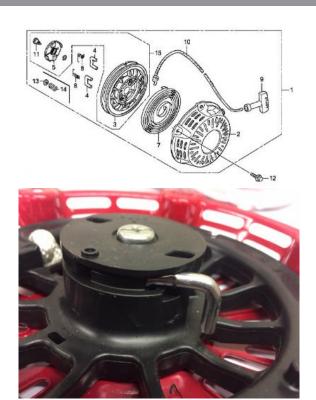

## Honda GX120 / GX160 / GX200 Recoil Assembly Starter Pulley 28400-Z4M-801ZB

**Prod Code: HOND-RECO-20548** 

Honda Part Number - 28400-Z4M-801ZB (Also compatible with older type 28400-Z1T-702ZB)

BEFORE PURCHASING THIS RECOIL ASSEMBLY YOU MUST FIRST CHECK THAT THE STARTER PINS ARE EXACTLY THE SAME AS THE PINS ON YOUR EXISTING RECOIL ASSEMBLY, AS THEY MUST MATCH WITH YOUR EXISTING STARTER CUP

## **SPECIFICATIONS**

Fits Honda GX120 / GX160 / GX200 Engines