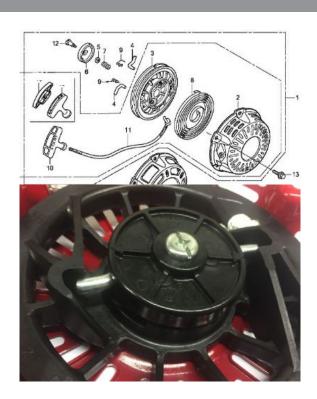

## Honda GX120 / GX160 / GX200 Recoil Assembly Starter Pulley 28400-Z4M-003ZA

**Prod Code: HOND-RECO-20847** 

Genuine Honda Part in Original Packaging

Honda Part Number - 28400-Z4M-003ZA

BEFORE PURCHASING THIS RECOIL ASSEMBLY YOU MUST FIRST CHECK THAT THE STARTER PINS ARE EXACTLY THE SAME AS THE PINS ON YOUR EXISTING RECOIL ASSEMBLY, AS THEY MUST MATCH WITH YOUR EXISTING STARTER CUP

## **SPECIFICATIONS**

Fits Honda GX120 / GX160 / GX200 Engines