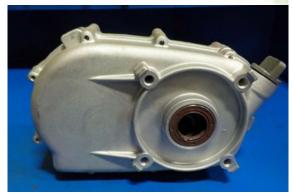

## Prod Code: HONDC-MISC-20747

A 2:1 Clutched Reduction Box. Delivers high torque at low engine speed Will fit onto any engine with 25mm output shaft, such as; any Honda GX240 / GX270 / GX340 / GX390 'S' type shaft engines

DOES NOT FIT ENGINES WITH 1 INCH (25.4MM) SHAFT

has 22mm output shaft Includes Gasket

| SPECIFICATIONS |       |
|----------------|-------|
| Input Shaft    | 25mm  |
| Output Shaft   | 22mm  |
| Oil Capacity   | 300ml |