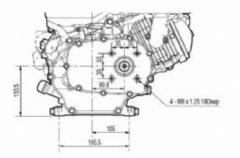

DOES NOT FIT ENGINES WITH 1 INCH (25.4MM) SHAFT

has 22mm output shaft Includes Gasket

| SPECIFICATIONS |       |
|----------------|-------|
| Input Shaft    | 25mm  |
| Output Shaft   | 22mm  |
| Oil Capacity   | 300ml |