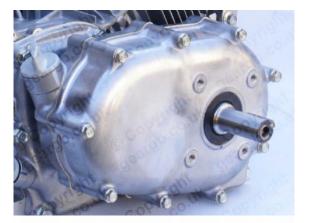

## Prod Code: HONDC-MISC-20747

A 2:1 Clutched Reduction Box. Delivers high torque at low engine speed Will fit onto any engine with 25mm output shaft, such as; any Honda GX240 / GX270 / GX340 / GX390 'S' type shaft engines

DOES NOT FIT ENGINES WITH 1 INCH (25.4MM) SHAFT

has 22mm output shaft Includes Gasket

| SPECIFICATIONS |       |
|----------------|-------|
| Input Shaft    | 25mm  |
| Output Shaft   | 22mm  |
| Oil Capacity   | 300ml |