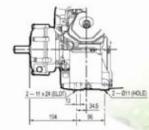

DOES NOT FIT ENGINES WITH 1 INCH (25.4MM) SHAFT

has 22mm output shaft Includes Gasket

| SPECIFICATIONS |       |
|----------------|-------|
| Input Shaft    | 25mm  |
| Output Shaft   | 22mm  |
| Oil Capacity   | 300ml |