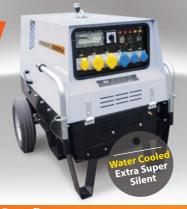

# **MG 8000 SSK**

### UK Rental 8kVA Diesel Generator

When looking for a robust, reliable, good quality 8kVA diesel generator look no further than our MG 8000 SSK.

#### **Features**

- 8kVA (230v/110v)
  AC Aux Power
- · Linz alternator
- Kubota diesel engine
- Exclusive MHM engine protection shutdown system
- Complete with trolley kit